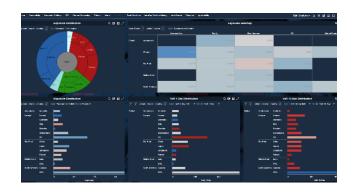

### **Data Visualization and Streaming Analytics**

Perform visual analysis of real-time, time series, and historic data at nanosecond refresh rates. Build pre- and post-trade analytics, anomaly detection, and profitability dashboards. Create actionable, interactive business intelligence dashboards to display KPIs and other important metrics without writing a line of code. Learn more about Altair® Panopticon ™.