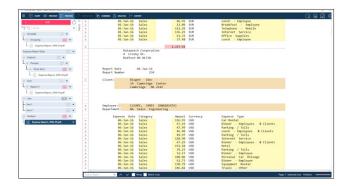

### **Enterprise-Class Data Transformation**

Automate the acquisition and preparation of data from virtually any source to streamline your processes and increase efficiency. Extract data from reports, spreadsheets, databases, and applications then transform into the shape needed to automate labor-intensive and error-prone processes. Learn more about Altair® Monarch®.