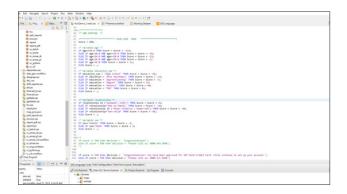

# **Complete Alternative SAS Language Environment**

Maintain and run programs written in SAS language syntax without translation and without needing to license third-party products. Mix Python, R, and SQL with the SAS language. Modernize to the cloud, a new on-premise platform, or to a hybrid approach. Learn more about Altair SLC™.