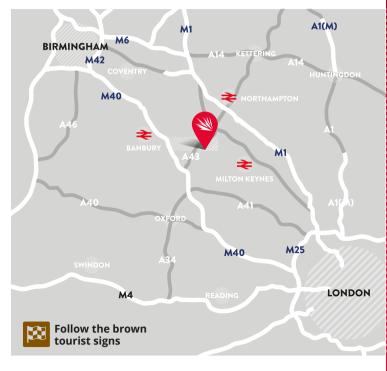

## **DIRECTIONS** TO SILVERSTONE CIRCUIT

The postcode for sat nay is NN12 8TN

Silverstone is situated on the A43 between Towcester and Brackley.

The Circuit is 65 miles from Birmingham and 80 miles from London. The nearest railway stations are:

#### SILVERSTONE CIRCUIT

Towcester Northamptonshire. NN12 8TN United Kingdom